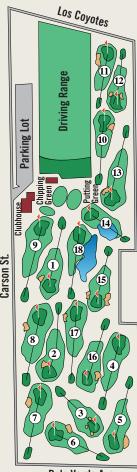

## JOIN THE PLAYERS CLUB

EXCLUSIVE MEMBER BENEFITS
AND DISCOUNTS





Palo Verde Ave.



### **CONNECT WITH US ONLINE**

HeartwellGC.com Facebook.com/HeartwellGC Twitter.com/HeartwellGC
AmericanGolf.com

| HOLE     |      | 1   | 2   | 3  | 4   | 5   | 6   | 7   | 8   | 9   | OUT  | I<br>N | 10  | 11  | 12 | 13  | 14 | 15  | 16  | 17  | 18  | IN    | TOT  | НСР | NET | AD. |  |
|----------|------|-----|-----|----|-----|-----|-----|-----|-----|-----|------|--------|-----|-----|----|-----|----|-----|-----|-----|-----|-------|------|-----|-----|-----|--|
| Blue     | 50.1 | 128 | 135 | 91 | 126 | 125 | 121 | 121 | 140 | 140 | 1127 |        | 119 | 103 | 85 | 130 | 85 | 118 | 119 | 136 | 121 | 1016  | 2143 |     |     |     |  |
| Handicap |      | 5   | 3   | 17 | 7   | 13  | 15  | 11  | 9   | 1   |      | I<br>A | 10  | 18  | 14 | 2   | 16 | 12  | 6   | 4